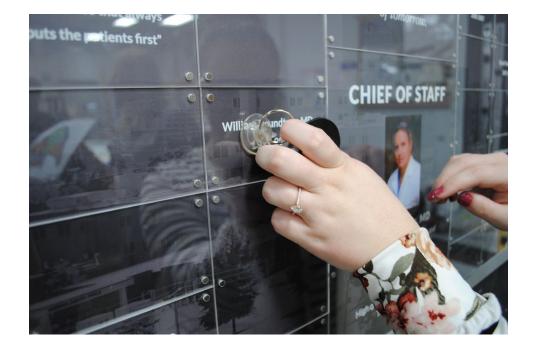

## **REMOVING OR MOVING CLEARTECH NAMEPLATES**

ClearTech Systems have a printed background beneath your clear acrylic nameplates. This printing is cured before it is shipped but there is always a chance that it could get scratched if proper care is not taken in moving, removing and adding nameplates.

Your display will be shipped along with a suction cup that is used to remove existing nameplates. Please push the suction cup straight on the nameplate that you would like to remove and pull straight out. Do not slide or drag the nameplate across the printed surface. Place your new nameplate by putting the top of the plate directly under the nameplate above it and then let the rest of the nameplate snap into position.